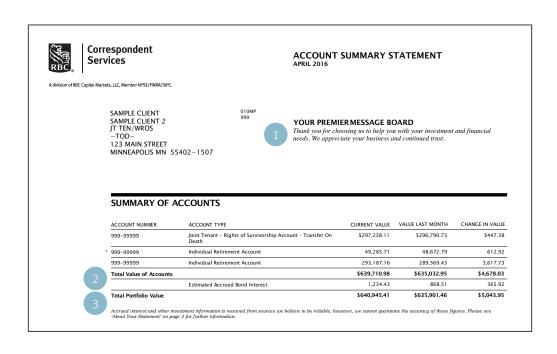

## **Summary of accounts**

In this section you'll get a "snapshot" of your accounts with RBC Correspondent Services. The summary is provided if you have multiple accounts at our firm and elect to have your statements delivered in one envelope.

The Summary of Accounts can be useful in helping you determine the current value of your investments. Always talk with your financial advisor before making changes based solely on what you see in this summary. Investments fluctuate on a daily, monthly and yearly basis, so remember to take a long-term perspective on how your investments are meeting your individual needs.

### **Summary of accounts**

If you have several accounts at RBC Correspondent Services, and you've chosen to have all the statements delivered in one envelope, then you'll automatically receive an Account Summary Statement, which gives you a basic overview of all your accounts as a cover page to your account statements. Detailed statements for your individual accounts are located within your statement mailing.

- 1 Your message board In this area, you'll find important information or announcements from the firm.
- Total value of accounts This appears when accrued bond interest, a held away annuity or a held away alternative investment are present in one or more of the accounts listed on the account summary statement.
- 3 Total portfolio value This line shows the total value of all your accounts listed on the summary statement. Please note that an asterisk in the "Account Number" column indicates that additional details on that particular account are not available in the statement mailing.