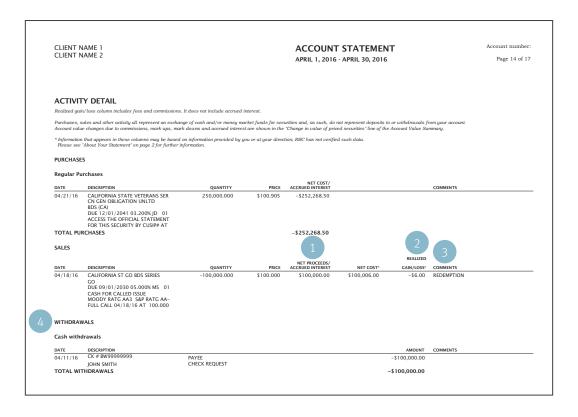

#### **Asset detail**

The Asset Detail section lists all securities held in your account. Stocks and mutual funds are listed alphabetically within their asset class—U.S. equities, international equities, etc. Bonds are listed in alphabetical or maturity date order.