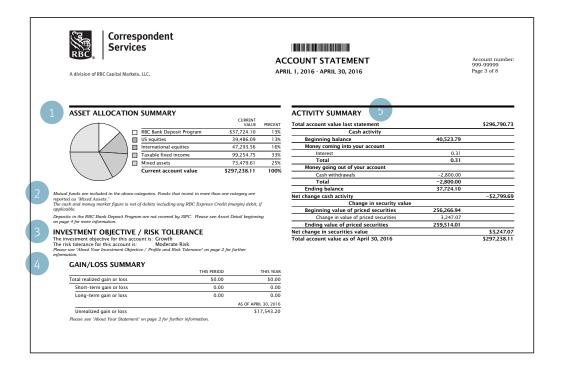

## Holdings, activities and gain/loss

This page provides you with an overview of your account holdings, activity and gain/loss information.

- Asset allocation summary This pie chart and the accompanying table show how your money is allocated among different types of asset classes, such as cash and money markets, U.S. equities, international equities, taxable fixed income and tax-exempt fixed income. "Other Assets" include futures, commodities and other vehicles that do not fit into the main investment categories.
- 2 Mutual funds Mutual funds are listed with the asset class in which they are primarily invested. For example, the value of a fund that invests primarily in U.S. equities would be included in U.S. equities.
- Investment objective/risk tolerance The investment objective you and your financial advisor have set for your account is listed here. If your objective is not listed or your needs have changed, please discuss this with your financial advisor.
- 4 Gain/loss summary This summary shows realized and unrealized gains and losses for selected securities in your account, both year-to-date and for the current statement period.
- 5 Activity summary This section shows high-level information about the activity in your account for the current statement period.

#### Asset allocation

This section illustrates how your investment dollars are diversified over a range of asset classes: U.S. equities, international equities, taxable fixed income, tax-exempt fixed income, etc.

Your asset allocation mix should reflect your individual tolerance for risk, your investment preferences and your time horizon (how many years you plan on investing). As your individual circumstances change over the years, you'll want to work with your financial advisor to adjust your asset allocation mix accordingly.

#### Investment objective

This section shows the investment objective you have provided to your financial advisor. While you may have a range of investment goals, remember that your "Investment Objective" reflects your overall risk tolerance—the risk you are willing to assume when seeking returns on your investments. For more information about our Investment Objective continuum, please see "About Your Investment Objective" on page two of your statement.